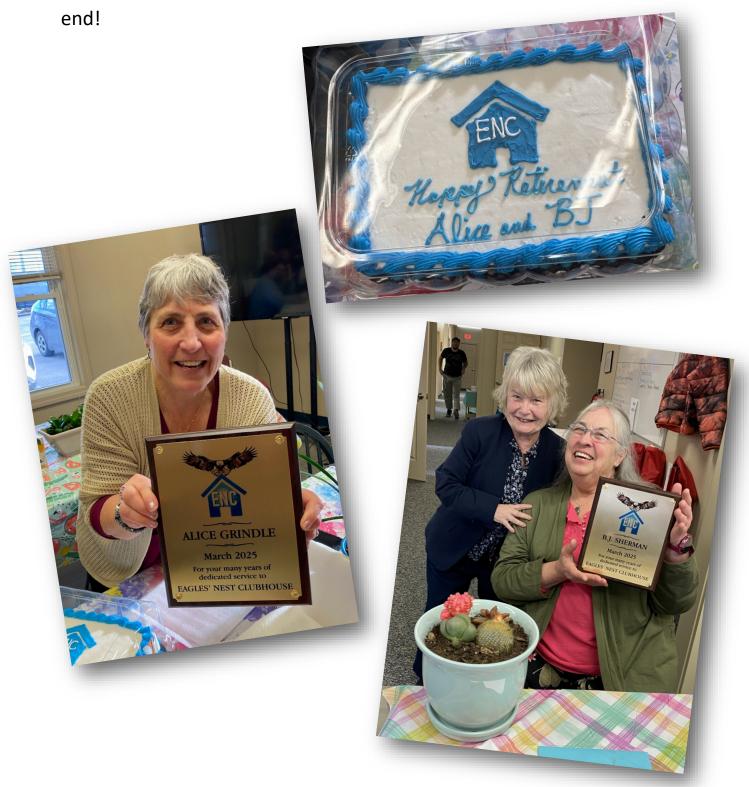

# Surprisel

After the Open House we had a Retirement Party for BJ and Alice! It was a surprise of course, so we had to keep it under wraps until the

### **A Special Thanks!**

Thank you to the Advisory Board for helping with the Open House and providing some of the food and refreshments!

Also a big thank you to them for the nice plaque they got for Alice and BJ's retirement! You guys are awesome!

## A Letter of Appreciation

We would like to take this opportunity to offer our heartfelt appreciation for our staff who will soon be retiring. Both Alice and BJ have been such a wonderful part of the Clubhouse community, real advocates for the members. Whenever we were in need you both were there to listen, to offer advice, or just be a shoulder to lean on. You've both shaped the lives of everyone around you with your boundless kindness and empathy, as well as your silly senses of humor. And now, for a word from our members.