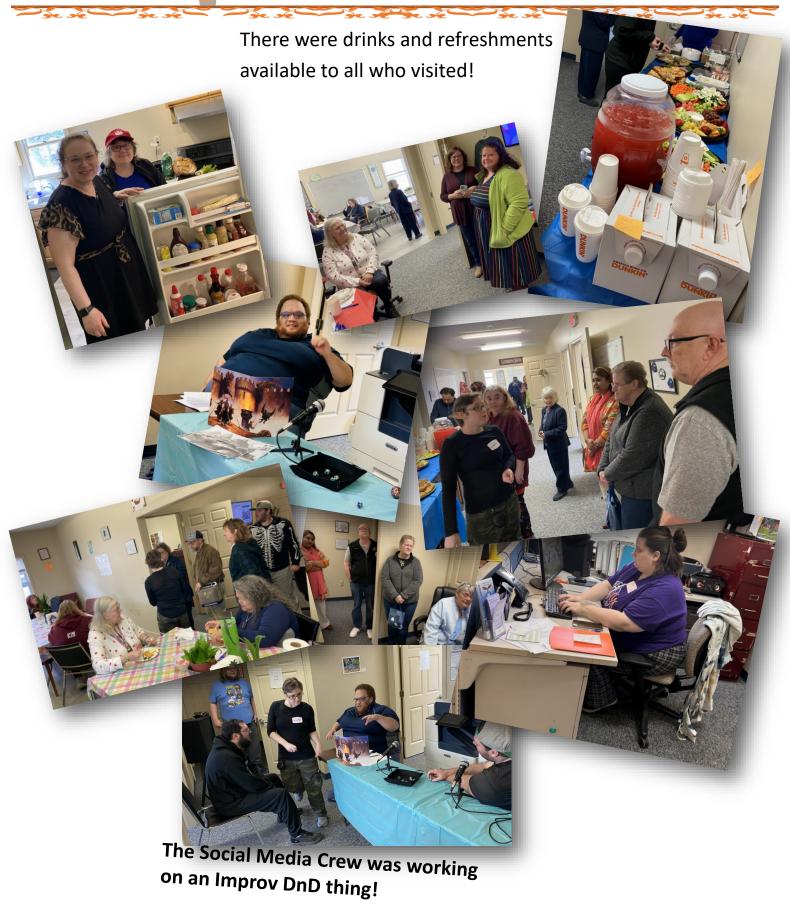

# Open Housel

### **A Special Thanks!**

Thank you to the Advisory Board for helping with the Open House and providing some of the food and refreshments!

Also a big thank you to them for the nice plaque they got for Alice and BJ's retirement! You guys are awesome!